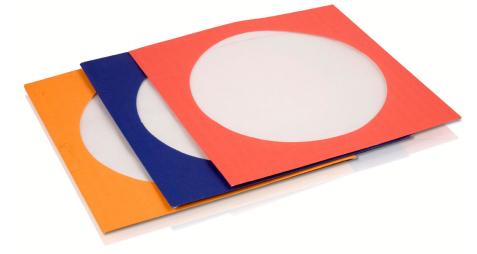

# CD & DVD protective sleeves

Safeguard your media on the go. Different color sleeves make it easy to identify discs. Quantity 50.

#### Protect your CDs and DVDs

- Protective paper sleeve
- Store more discs
- Space saving design

#### CD and DVD paper sleeves Multi-colored

#### **Protective sleeve**

Paper sleeve shields the disc from dust and contaminants